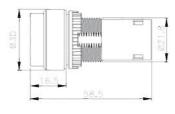

| 3~5mA         |             | 6.45   |             |

#### DIMENSIONS OF BULB













#### MODEL DESIGNATIONS



#### DIMENSIONS



| Designation                        | Signal                  | Description                              |
|------------------------------------|-------------------------|------------------------------------------|
| 1, Mounting Hole                   | TS2                     | Ø22mm/Ø25mm                              |
| 2. Type                            | BF<br>BL<br>BM          | Flat Head<br>Long Head<br>Mushroom Head  |
| 3. Lens Color                      | R<br>G<br>Y<br>W<br>B   | Red<br>Green<br>Yellow<br>White<br>Black |
| 4. Type of contact<br>Block Fitted | A<br>B<br>C<br>2A<br>2B | 1a<br>1b<br>1a1b<br>2a<br>2b             |

TS2BL





# TS2BM



# tend ILLUMINATED PUSH BUTTON



#### MODEL DESIGNATIONS



| Designation      | Signal         | Description                             |
|------------------|----------------|-----------------------------------------|
| 1. Mounting Hole | TS2            | Ø22mm/Ø25mm                             |
| 2. Type          | IF<br>IL<br>IM | Flat Head<br>Long Head<br>Mushroom Head |

#### Designation Signal Description 110VAC LED 1 220VAC LED 2 5 6VAC/DC Incandescent · LED 18VAC/DC Incandescent 3. Voltage 6 7 24VAC/DC Incandescent · LED 30VAC/DC Incandescent 8 9 12VAC/DC Incandescent · LED R Red G Green 4. Lens Color Orange W White BL Blue 5. No.of Contacts Ι Incandescent Fitted LED 6. Type of contact Α 1a Block Fitted В 1b

#### DIMENSIONS











#### DIMENSIONS



#### ■ ILLU