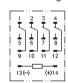

#### WIRING DIAGRAM

| Type                   | TS2-A     | TS2-B | TS2-C         | TS2-2A | TS2-2B  |
|------------------------|-----------|-------|---------------|--------|---------|
| Contact                | 1a        | 1b    | 1a1b          | 2a     | 2b      |
| Contact<br>Arrangement | 0 0 0 3 4 | 112   | 1 2 0 0 0 3 4 |        | 112 112 |

#### ■ SELECTOR SWITCH 2-POSITION ARRANGEMENT

| SELECTOR SWITCH 2-FOSITION ARRANGEMENT |                   |                   |                                                 |                         |                         |
|----------------------------------------|-------------------|-------------------|-------------------------------------------------|-------------------------|-------------------------|
| Type                                   | TS2-A             | TS2-B             | TS2-C                                           | TS2-2A                  | TS2-2B                  |
| Contact                                | 1a                | 1b                | 1a1b                                            | 2a                      | 2b                      |
| Contact<br>Arrangement                 | Contact 0 1 3-4 X | Contact 0 1 1-2 X | 1 2<br>0 0<br>3 4<br>Contact 0 1<br>1-2 X 3-4 X | Contact 0 1 3-4 X 3-4 X | Contact 0 1 1-2 X 1-2 X |