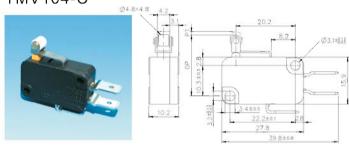

| 1.6mm                      | 9.0mm                      | 4.0mm                      |
| OT Min. | 0.8mm                      | 1.6mm                      | 0.8mm                      | 1.6mm                      | 0.8mm                      | 3.2mm                      | 1.6mm                      |
| MD Max. | 0.5mm                      | 1.5mm                      | 0.6mm                      | 1.5mm                      | 0.6mm                      | 2.8mm                      | 1.5mm                      |
| OP      | 14.7 ±0.5mm                | 15.2±1.2mm                 | 15.2 ±0.5mm                | 20.7±1.2mm                 | 20.7 ±0.6mm                | 15.2 ±2.5mm                | 18.7±1.2mm                 |

#### DIMENSIONS

#### TMV100-C





#### TMV104-C



TMV101-C





TMV105-C



TMV102-C





TMV106-C





#### TMV103-C





#### **I**FEATURE

- UL safety approval.
- Operating power DC 510mW.
- Nominal power DC 900mW&AC1.2VA.
- Either with or without lamp is optional for AC&DC coil.
- Low coil power consumption with high response time.

#### **Contact Specification**

| Type    | TRM2/TRNM2 | TRM4/TRNM4 | TRL2/TRL4<br>TRNL2/TRNL4 |  |
|---------|------------|------------|--------------------------|--|
| Rating  | 7A 250VAC  | 5A 250VAC  | 10A 250VAC               |  |
| Voltage | 7A 30VDC   | 5A 30VDC   | 10A 30VDC                |  |

#### Coil Character

| Coil Type | Voltage (V) | Resistance(Ω)<br>(±10%Pa) | Pick-Up<br>Voltage (V) ≽ | Drop-Out<br>Voltage (V) ≤ |
|-----------|-------------|---------------------------|-----------------