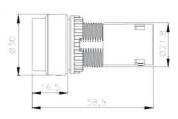

>2a<br>2b             |

TS2BL





# TS2BM



# tend ILLUMINATED PUSH BUTTON



#### MODEL DESIGNATIONS



| Designation      | Signal         | Description                             |
|------------------|----------------|-----------------------------------------|
| 1. Mounting Hole | TS2            | Ø22mm/Ø25mm                             |
| 2. Type          | IF<br>IL<br>IM | Flat Head<br>Long Head<br>Mushroom Head |

#### Designation Signal Description 110VAC LED 1 220VAC LED 2 5 6VAC/DC Incandescent · LED 18VAC/DC Incandescent 3. Voltage 6 7 24VAC/DC Incandescent · LED 30VAC/DC Incandescent 8 9 12VAC/DC Incandescent · LED R Red G Green 4. Lens Color Orange W White BL Blue 5. No.of Contacts Ι Incandescent Fitted LED 6. Type of contact Α 1a Block Fitted В 1b

#### DIMENSIONS











#### DIMENSIONS



#### ■ ILLUMINATED PUSH BUTTON CONTACT BLOCKS

| Туре                   | TN2-A               | TN2-B          |
|------------------------|---------------------|----------------|
| Contact                | 1a                  | 1b             |
| Contact<br>Arrangement | X1 X2<br>0 0<br>3 4 | x <sub>1</sub> |

### tend SELECTOR SWITCH (TS2 Ø22/Ø25)

TS2

#### MODEL DESIGNATIONS



#### DIMENSIONS



| Designation                        | Signal                  | Desc                                              | ription      |  |
|------------------------------------|-------------------------|---------------------------------------------------|--------------|--|
| 1, Mounting Hole                   | TS2                     | Ø22mm/Ø25mm