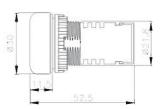

|
|------------------|------------------------|---------------------------------------------------------------------------------------------------------------------------|
| 1, Mounting Hole | TS2                    | Ø22mm/Ø25mm                                                                                                               |
| 2. Туре          | BC<br>BI<br>BCL<br>BIL | Continuous Audible Alarm Intermittent Audible Alarm Continuous Light with Audible Alarm Flashing Light with Audible Alarm |
| 3. Voltage       | 1<br>2<br>7<br>9       | 110VAC<br>220VAC<br>24VAC/DC<br>12VAC/DC                                                                                  |

#### DIMENSIONS







#### TS2BC