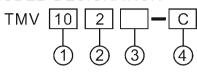

#### MODEL DESIGNATION

| DESIGNATION | Signal                     | DESCRIPTION                                                                                                            |
|-------------|----------------------------|------------------------------------------------------------------------------------------------------------------------|
| 1.Rating    | 10<br>16<br>21             | 10A<br>16A<br>21A                                                                                                      |
| 2.Actuator  | 0<br>1<br>2<br>3<br>4<br>5 | Push Button Type Long Lever Type Short Lever Type Long Roller Type Short Roller Type Extra Lever Type Crank Lever Type |
| 3.Contact   | None<br>S                  | 1C(com bottom terminal) 1C(com side terminal)                                                                          |
| 4.Terminal  | CD                         | #250Terminal<br>#187Terminal                                                                                           |

#### **TYPES**

| Actuator             | Com<br>Terminal | Rating<br>Contact             |               | 10A                       | 16A                       | 21A                                     |
|----------------------|-----------------|-------------------------------|---------------|---------------------------|---------------------------|-----------------------------------------|
| Push Button<br>Type  | S               |                               | Termir        |                           | TMV160-C/D<br>TMV160S-C/D |                                         |
| Long Lever<br>Type   | ide ter         | C C Side terminal Bottom term | Terminal type |                           | TMV161-C/D<br>TMV161S-C/D |                                         |
| Short Lever<br>Type  | minal           |                               | of #187       |                           | TMV162-C/D<br>TMV162S-C/D |                                         |
| Long Roller<br>Type  |                 |                               | 7             |                           | TMV163-C/D<br>TMV163S-C/D |                                         |
| Short Roller<br>Type | Bottor          |                               | Terminal type |                           | TMV164-C/D<br>TMV164S-C/D |                                         |
| Extra Lever<br>Type  | n termina       |                               |               | TMV105-C/D<br>TMV105S-C/D | TMV165-C/D<br>TMV165S-C/D |                                         |
| Crank Lever<br>Type  | inal            |                               | of#250        |                           | TMV166-C/D<br>TMV166S-C/D | 111111111111111111111111111111111111111 |