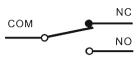

#### WIRING DIAGRAM

| Type                   | TS2-A     | TS2-B | TS2-C         | TS2-2A | TS2-2B  |
|------------------------|-----------|-------|---------------|--------|---------|
| Contact                | 1a        | 1b    | 1a1b          | 2a     | 2b      |
| Contact<br>Arrangement | 0 0 0 3 4 | 112   | 1 2 0 0 0 3 4 |        | 112 112 |

#### ■ SELECTOR SWITCH 2-POSITION ARRANGEMENT

| SELECTOR SWITCH 2-FOSITION ARRANGEMENT |                   |                   |                                                 |                         |                         |
|----------------------------------------|-------------------|-------------------|-------------------------------------------------|-------------------------|-------------------------|
| Type                                   | TS2-A             | TS2-B             | TS2-C                                           | TS2-2A                  | TS2-2B                  |
| Contact                                | 1a                | 1b                | 1a1b                                            | 2a                      | 2b                      |
| Contact<br>Arrangement                 | Contact 0 1 3-4 X | Contact 0 1 1-2 X | 1 2<br>0 0<br>3 4<br>Contact 0 1<br>1-2 X 3-4 X | Contact 0 1 3-4 X 3-4 X | Contact 0 1 1-2 X 1-2 X |