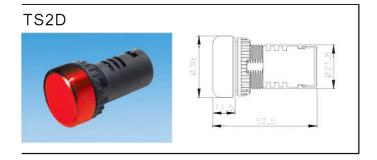

## tend BUZZER BUZZER PILOT LAMP

TS2

- Only Red color for Buzzer Pilot Lamp.
- Only Black color for Buzzer.

#### DIMENSIONS