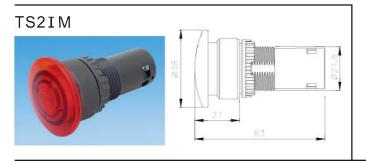

|

TS2BL





# TS2BM



# tend ILLUMINATED PUSH BUTTON



#### MODEL DESIGNATIONS



| Designation      | Signal         | Description                             |
|------------------|----------------|-----------------------------------------|
| 1. Mounting Hole | TS2            | Ø22mm/Ø25mm                             |
| 2. Type          | IF<br>IL<br>IM | Flat Head<br>Long Head<br>Mushroom Head |

#### Designation Signal Description 110VAC LED 1 220VAC LED 2 5 6VAC/DC Incandescent · LED 18VAC/DC Incandescent 3. Voltage 6 7 24VAC/DC Incandescent · LED 30VAC/DC Incandescent 8 9 12VAC/DC Incandescent · LED R Red G Green 4. Lens Color Orange W White BL Blue 5. No.of Contacts Ι Incandescent Fitted LED 6. Type of contact Α 1a Block Fitted В 1b

#### DIMENSIONS











#### DIMENSIONS



#### ■ ILLUMINATED PUSH BUTTON CONTACT BLOCKS

| Туре                   | TN2-A               | TN2-B          |
|------------------------|---------------------|----------------|
| Contact                | 1a                  | 1b             |
| Contact<br>Arrangement | X1 X2<br>0 0<br>3 4 | x <sub>1</sub> |

### tend SELECTOR SWITCH (TS2 Ø22/Ø25)

TS2

#### MODEL DESIGNATIONS



#### DIMENSIONS



| Designation                        | Signal                  | Desc                                              | ription      |  |
|------------------------------------|-------------------------|---------------------------------------------------|--------------|--|
| 1, Mounting Hole                   | TS2                     | Ø22mm/Ø25mm                                       |