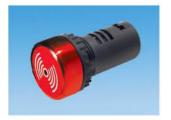

## tend BUZZER BUZZER PILOT LAMP

TS2

- Only Red color for Buzzer Pilot Lamp.
- Only Black color for Buzzer.

#### TS2BC