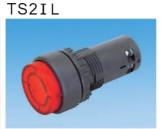

# tend ILLUMINATED PUSH BUTTON

#### MODEL DESIGNATIONS

| Designation      | Signal         | Description                             |
|------------------|----------------|-----------------------------------------|
| 1. Mounting Hole | TS2            | Ø22mm/Ø25mm                             |
| 2. Type          | IF<br>IL<br>IM | Flat Head<br>Long Head<br>Mushroom Head |