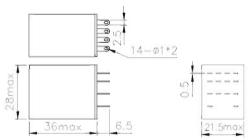

|
|             | 6D     | 6VDC                           |
|             | 12D    | 12VDC                          |
|             | 24D    | 24VDC                          |
|             | 48D    | 48VDC                          |
|             | 100D   | 100VDC                         |
| 3. Voltage  | 12A    | 12VAC                          |
|             | 24A    | 24VAC                          |
|             | 110A   | 110VAC                         |
|             | 120A   | 120VAC                         |
|             | 220A   | 220VAC                         |
|             | 240A   | 240VAC                         |
|             | 270A   | 270VAC                         |

#### Dimensions









Workable with PYF08N Tend's Relay Sockets

TRM4/TRNM4





Circuit diagram



Workable with PYF14N Tend's Relay Sockets

TRL2/TRNL2









Workable with PTF08N Tend's Relay Sockets

#### TRL4/TRNL4





#### Circuit diagram



Workable with PTF14N Tend's Relay Sockets



#### PANEL CUT-OUT Ø22/Ø25 series



#### DIMENSIONS (mm)

|   | Series                       | Ø22    | Ø25  |  |  |
|---|------------------------------|--------|------|--|--|
| ٨ | Light push button & Selector | 31min. |      |  |  |
| ^ | Mushroom Head                | 39min. |      |  |  |
| В | All types                    | 11.2   | 12.7 |  |  |
| С | All types                    | 22.4   | 25.4 |  |  |

#### CONTACT RATING

|    | AC11           | AC24V | AC110V        | AC220V | AC380V | AC440V |       | DC11           | DC24V  | DC110V | DC220V | DC380V |
|----|------