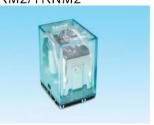

#### **Contact Specification**

| Type    | TRM2/TRNM2 | TRM4/TRNM4 | TRL2/TRL4<br>TRNL2/TRNL4 |  |
|---------|------------|------------|--------------------------|--|
| Rating  | 7A 250VAC  | 5A 250VAC  | 10A 250VAC               |  |
| Voltage | 7A 30VDC   | 5A 30VDC   | 10A 30VDC                |  |

#### Coil Character

| Coil Type | Voltage (V) | Resistance(Ω)<br>(±10%Pa) | Pick-Up<br>Voltage (V) ≽ | Drop-Out<br>Voltage (V) ≤ |
|-----------|-------------|---------------------------|--------------------------|---------------------------|
|           | 6           | 40                        | 4.5                      | 0.6                       |
|           | 12          | 160                       | 9                        | 1.2                       |
| DC        | 24          | 650                       | 18                       | 2.4                       |
|           | 48          | 2600                      | 36                       | 4.8                       |
|           | 100         | 11000                     | 75                       | 10                        |
|           | 12          | 46                        | 9                        | 3.6                       |
|           | 24          | 180                       | 18                       | 7.2                       |
|           | 110         | 3750                      | 82.5                     | 33                        |
| AC        | 120         | 4430                      | 90                       | 36                        |
|           | 220         | 12950                     | 165                      | 66                        |
|           | 240         | 18790                     | 180                      | 72                        |
|           | 270         | 24150                     | 202.5                    | 81                        |

#### ■ MODEL DESIGNATION

| Designation | Signal | Description                    |
|-------------|--------|--------------------------------|
| -100        | TRM    | Narrow Terminal                |
| 1 Tuno      | TRNM   | Narrow Terminal with LED lamps |
| 1.Type      | TRL    | Wide Terminal                  |
|             | TRNL   | Wide Terminal with LED lamps   |
| 2.00=1==1   | 2      | 2A2B                           |
| 2.Contact   | 4      | 4A4B                           |
|             | 6D     | 6VDC                           |
|             | 12D    | 12VDC                          |
|             | 24D    | 24VDC                          |
|             | 48D    | 48VDC                          |
|             | 100D   | 100VDC                         |
| 3. Voltage  | 12A    | 12VAC                          |
|             | 24A    | 24VAC                          |
|             | 110A   | 110VAC                         |
|             | 120A   | 120VAC                         |
|             | 220A   | 220VAC                         |
|             | 240A   | 240VAC                         |
|             | 270A   | 270VAC                         |