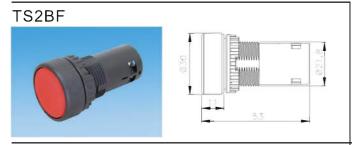

#### DIMENSIONS

| Designation                        | Signal                  | Description                              |
|------------------------------------|-------------------------|------------------------------------------|
| 1, Mounting Hole                   | TS2                     | Ø22mm/Ø25mm                              |
| 2. Type                            | BF<br>BL<br>BM          | Flat Head<br>Long Head<br>Mushroom Head  |
| 3. Lens Color                      | R<br>G<br>Y<br>W<br>B   | Red<br>Green<br>Yellow<br>White<br>Black |
| 4. Type of contact<br>Block Fitted | A<br>B<br>C<br>2A<br>2B | 1a<br>1b<br>1a1b<br>2a<br>2b             |

#### DIMENSIONS