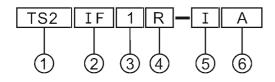

#### MODEL DESIGNATIONS

| Designation      | Signal         | Description                             |
|------------------|----------------|-----------------------------------------|
| 1. Mounting Hole | TS2            | Ø22mm/Ø25mm                             |
| 2. Type          | IF<br>IL<br>IM | Flat Head<br>Long Head<br>Mushroom Head |

#### Designation Signal Description 110VAC LED 1 220VAC LED 2 5 6VAC/DC Incandescent · LED 18VAC/DC Incandescent 3. Voltage 6 7 24VAC/DC Incandescent · LED 30VAC/DC Incandescent 8 9 12VAC/DC Incandescent · LED R Red G Green 4. Lens Color Orange W White BL Blue 5. No.of Contacts Ι Incandescent Fitted LED 6. Type of contact Α 1a Block Fitted В 1b