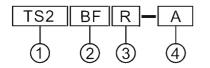

#### MODEL DESIGNATIONS

#### DIMENSIONS

| Designation                        | Signal                  | Description                              |
|------------------------------------|-------------------------|------------------------------------------|
| 1, Mounting Hole                   | TS2                     | Ø22mm/Ø25mm                              |
| 2. Type                            | BF<br>BL<br>BM          | Flat Head<br>Long Head<br>Mushroom Head  |
| 3. Lens Color                      | R<br>G<br>Y<br>W<br>B   | Red<br>Green<br>Yellow<br>White<br>Black |
| 4. Type of contact<br>Block Fitted | A<br>B<br>C<br>2A<br>2B | 1a<br>1b<br>1a1b<br>2a<br>2b             |