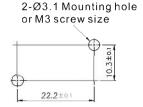

#### MOUNTING HOLES

Using M3 screw-washer and sping washer as install. The twist force of 0.39~0.59N.m or 4~6Kg.cm is recommended and applicable.