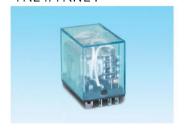

#### **I**FEATURE

- UL safety approval.
- Operating power DC 510mW.
- Nominal power DC 900mW&AC1.2VA.
- Either with or without lamp is optional for AC&DC coil.
- Low coil power consumption with high response time.

#### **Contact Specification**

| Type    | TRM2/TRNM2 | TRM4/TRNM4 | TRL2/TRL4<br>TRNL2/TRNL4 |  |
|---------|------------|------------|--------------------------|--|
| Rating  | 7A 250VAC  | 5A 250VAC  | 10A 250VAC               |  |
| Voltage | 7A 30VDC   | 5A 30VDC   | 10A 30VDC                |  |