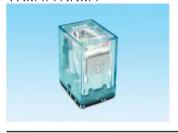

#### **Contact Specification**

| Type    | TRM2/TRNM2 | TRM4/TRNM4 | TRL2/TRL4<br>TRNL2/TRNL4 |  |
|---------|------------|------------|--------------------------|--|
| Rating  | 7A 250VAC  | 5A 250VAC  | 10A 250VAC               |  |
| Voltage | 7A 30VDC   | 5A 30VDC   | 10A 30VDC                |  |

#### Coil Character

| Coil Type | Voltage (V) | Resistance(Ω)<br>(±10%Pa) | Pick-Up<br>Voltage (V) ≽ | Drop-Out<br>Voltage (V) ≤ |
|-----------|-------------|---------------------------|--------------------------|---------------------------|
|           | 6           | 40                        | 4.5                      | 0.6                       |
|           | 12          | 160                       | 9                        | 1.2                       |
| DC        | 24          | 650                       | 18                       | 2.4                       |
|           | 48          | 2600                      | 36                       | 4.8                       |
|           | 100         | 11000                     | 75                       | 10                        |
|           | 12          | 46                        | 9                        | 3.6                       |
|           | 24          | 180                       | 18                       | 7.2                       |
|           | 110         | 3750                      | 82.5                     | 33                        |
| AC        | 120         | 4430                      | 90                       | 36                        |
|           | 220         | 12950                     | 165                      | 66                        |
|           | 240         | 18790                     | 180                      | 72                        |
|           | 270         | 24150                     | 202.5                    | 81                        |

#### ■ MODEL DESIGNATION

| Designation | Signal | Description                    |
|-------------|--------|--------------------------------|
| -100        | TRM    | Narrow Terminal                |
| 1 Tuno      | TRNM   | Narrow Terminal with LED lamps |
| 1.Type      | TRL    | Wide Terminal                  |
|             | TRNL   | Wide Terminal with LED lamps   |
| 2.00=1==1   | 2      | 2A2B                           |
| 2.Contact   | 4      | 4A4B                           |
|             | 6D     | 6VDC                           |
|             | 12D    | 12VDC                          |
|             | 24D    | 24VDC                          |
|             | 48D    | 48VDC                          |
|             | 100D   | 100VDC                         |
| 3. Voltage  | 12A    | 12VAC                          |
|             | 24A    | 24VAC                          |
|             | 110A   | 110VAC                         |
|             | 120A   | 120VAC                         |
|             | 220A   | 220VAC                         |
|             | 240A   | 240VAC                         |
|             | 270A   | 270VAC                         |