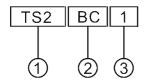

#### MODEL DESIGNATIONS

| Designation      | Signal                 | Description                                                                                                               |
|------------------|------------------------|---------------------------------------------------------------------------------------------------------------------------|
| 1, Mounting Hole | TS2                    | Ø22mm/Ø25mm                                                                                                               |
| 2. Туре          | BC<br>BI<br>BCL<br>BIL | Continuous Audible Alarm Intermittent Audible Alarm Continuous Light with Audible Alarm Flashing Light with Audible Alarm |
| 3. Voltage       | 1<br>2<br>7<br>9       | 110VAC<br>220VAC<br>24VAC/DC<br>12VAC/DC                                                                                  |