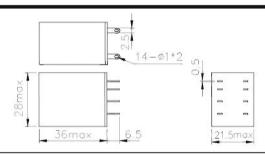

#### Dimensions

Workable with PYF08N Tend's Relay Sockets

TRM4/TRNM4

Circuit diagram

Workable with PYF14N Tend's Relay Sockets

TRL2/TRNL2

Workable with PTF08N Tend's Relay Sockets