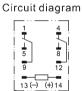

#### Dimensions

Workable with PYF08N Tend's Relay Sockets

TRM4/TRNM4

Circuit diagram

Workable with PYF14N Tend's Relay Sockets

TRL2/TRNL2

Workable with PTF08N Tend's Relay Sockets

#### Circuit diagram

Workable with PTF14N Tend's Relay Sockets