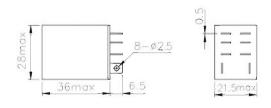

|             | 12D    | 12VDC                          |
|             | 24D    | 24VDC                          |
|             | 48D    | 48VDC                          |
|             | 100D   | 100VDC                         |
| 3. Voltage  | 12A    | 12VAC                          |
|             | 24A    | 24VAC                          |
|             | 110A   | 110VAC                         |
|             | 120A   | 120VAC                         |
|             | 220A   | 220VAC                         |
|             | 240A   | 240VAC                         |
|             | 270A   | 270VAC                         |

#### Dimensions









Workable with PYF08N Tend's Relay Sockets

TRM4/TRNM4





Circuit diagram



Workable with PYF14N Tend's Relay Sockets

TRL2/TRNL2









Workable with PTF08N Tend's Relay Sockets

#### TRL4/TRNL4





#### Circuit diagram



Workable with PTF14N Tend's Relay Sockets



#### PANEL CUT-OUT Ø22/Ø25 series



#### DIMENSIONS (mm)

|   | Series                       | Ø22    | Ø25  |  |  |
|---|------------------------------|--------|------|--|--|
| ٨ | Light push button & Selector | 31min. |      |  |  |
| ^ | Mushroom Head                | 39min. |      |  |  |
| В | All types                    | 11.2   | 12.7 |  |  |
| С | All types                    | 22.4   | 25.4 |  |  |

#### CONTACT RATING

|    | AC11           | AC24V | AC110V        | AC220V | AC380V | AC440V |       | DC11           | DC24V  | DC110V | DC220V | DC380V |
|----|----------------|-------|---------------|--------|--------|--------|-------|--------