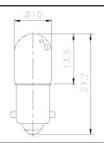

#### BULB TYPE AND CHARACTERISTICS

BA9S-11X28mm - 1.2W

| Lamp Type    | Signal | Rated Voltage | Signal | Operating Voltage | Rated Current | Color Code  | Signal | Designation |
|--------------|--------|---------------|--------|-------------------|---------------|-------------|--------|-------------|
| A) 28102     |        | 6V AC/DC      | 6      | 6V AC/DC          | 150mA         |             |        |             |
|              |        | 12V AC/DC     | 12     | 12V AC/DC         | 100mA         |             |        |             |
| Incandescent | I      | 18V AC/DC     | 18     | 18V AC/DC         | 66mA          | None        | None   | I - 6       |
|              |        | 24V AC/DC     | 24     | 24V AC/DC         | 50mA          | li I        |        | 200 1/2/2   |
|              |        | 30V AC/DC     | 30     | 30V AC/DC         | 40mA          |             |        |             |
|              |        | 6V AC/DC      | 6      | 6V AC/DC          | 9~13mA        | Ded Die     | 5 D    |             |
|              |        | 12V AC/DC     | 12     | 12V AC/DC         | 9~13mA        | Red Blue    | R BL   |             |
| LED          | L      | 24V AC/DC     | 24     | 24V AC/DC         | 8~13mA        | Green White | G W    | L -110 R    |
|              |        | 110V AC       | 110    | 110V AC           | 3~5mA         | Orange      | 0      |             |
|              |        | 220V AC       | 220    | 220V AC           | 3~5mA         |             | 6.45   |             |

#### DIMENSIONS OF BULB