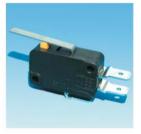

# tend MICRO SWITCH

#### **■** FEATURES

- Wide variety of actuators.
- High precision.
- •Wide operating speed range.