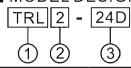

#### ■ MODEL DESIGNATION

| Designation | Signal | Description                    |
|-------------|--------|--------------------------------|
| -100        | TRM    | Narrow Terminal                |
| 1 Tuno      | TRNM   | Narrow Terminal with LED lamps |
| 1.Type      | TRL    | Wide Terminal                  |
|             | TRNL   | Wide Terminal with LED lamps   |
| 2.00=1==1   | 2      | 2A2B                           |
| 2.Contact   | 4      | 4A4B                           |
|             | 6D     | 6VDC                           |
|             | 12D    | 12VDC                          |
|             | 24D    | 24VDC                          |
|             | 48D    | 48VDC                          |
|             | 100D   | 100VDC                         |
| 3. Voltage  | 12A    | 12VAC                          |
|             | 24A    | 24VAC                          |
|             | 110A   | 110VAC                         |
|             | 120A   | 120VAC                         |
|             | 220A   | 220VAC                         |
|             | 240A   | 240VAC                         |
|             | 270A   | 270VAC                         |