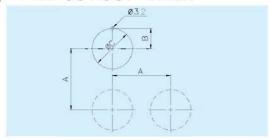

#### PANEL CUT-OUT Ø22/Ø25 series

#### DIMENSIONS (mm)

|   | Series                       | Ø22    | Ø25  |  |  |
|---|------------------------------|--------|------|--|--|
| ٨ | Light push button & Selector | 31min. |      |  |  |
| ^ | Mushroom Head                | 39min. |      |  |  |
| В | All types                    | 11.2   | 12.7 |  |  |
| С | All types                    | 22.4   | 25.4 |  |  |