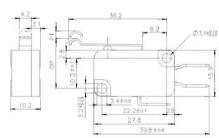

| 4.0mm                      |
| OT Min. | 0.8mm                      | 1.6mm                      | 0.8mm                      | 1.6mm                      | 0.8mm                      | 3.2mm                      | 1.6mm                      |
| MD Max. | 0.5mm                      | 1.5mm                      | 0.6mm                      | 1.5mm                      | 0.6mm                      | 2.8mm                      | 1.5mm                      |
| OP      | 14.7 ±0.5mm                | 15.2±1.2mm                 | 15.2 ±0.5mm                | 20.7±1.2mm                 | 20.7 ±0.6mm                | 15.2 ±2.5mm                | 18.7±1.2mm                 |

#### DIMENSIONS

#### TMV100-C





#### TMV104-C



TMV101-C





TMV105-C



TMV102-C





TMV106-C





#### TMV103-C





#### **I**FEATURE

- UL safety approval.
- Operating power DC 510mW.
- Nominal power DC 900mW&AC1.2VA.
- Either with or without lamp is optional for AC&DC coil.
- Low coil power consumption with high response time.

#### **Contact Specification**

| Type    | TRM2/TRNM2 | TRM4/TRNM4 | TRL2/TRL4<br>TRNL2/TRNL4 |  |
|---------|------------|------------|--------------------------|--|
| Rating  | 7A 250VAC  | 5A 250VAC  | 10A 250VAC               |  |
| Voltage | 7A 30VDC   | 5A 30VDC   | 10A 30VDC                |  |

#### Coil Character

| Coil Type | Voltage (V) | Resistance(Ω)<br>(±10%Pa) | Pick-Up<br>Voltage (V) ≽ | Drop-Out<br>Voltage (V) ≤ |
|-----------|-------------|---------------------------|--------------------------|---------------------------|
|           | 6