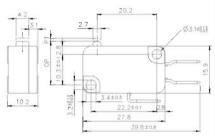

| 4.0mm                      | 1.6mm                      | 9.0mm                      | 4.0mm                      |
| OT Min. | 0.8mm                      | 1.6mm                      | 0.8mm                      | 1.6mm                      | 0.8mm                      | 3.2mm                      | 1.6mm                      |
| MD Max. | 0.5mm                      | 1.5mm                      | 0.6mm                      | 1.5mm                      | 0.6mm                      | 2.8mm                      | 1.5mm                      |
| OP      | 14.7 ±0.5mm                | 15.2±1.2mm                 | 15.2 ±0.5mm                | 20.7±1.2mm                 | 20.7 ±0.6mm                | 15.2 ±2.5mm                | 18.7±1.2mm                 |

#### DIMENSIONS

#### TMV100-C





#### TMV104-C



TMV101-C





TMV105-C



TMV102-C





TMV106-C





#### TMV103-C





#### **I**FEATURE

- UL safety approval.
- Operating power DC 510mW.
- Nominal power DC 900mW&AC1.2VA.
- Either with or without lamp is optional for AC&DC coil.
- Low coil power consumption with high response time.

#### **Contact Specification**

| Type    | TRM2/TRNM2 | TRM4/TRNM4 | TRL2/TRL4<br>TRNL2/TRNL4 |  |
|---------|------------|------------|--------------------------|--|
| Rating  | 7A 250VAC  | 5A 250VAC  | 10A 250VAC               |  |
| Voltage | 7A 30VDC   | 5A 30VDC   | 10A 30VDC                |  |

#### Coil Character

| Coil Type | Voltage (V) | Resistance(Ω)<br>(±10%Pa) | Pick-Up<br>Voltage (V) ≽ | Drop-Out<br>Voltage (V) ≤ |
|-----------|-------------|---------------------------|