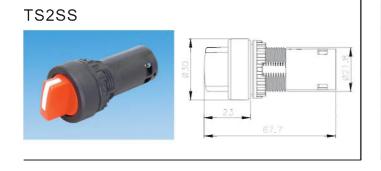

#### MODEL DESIGNATIONS

#### DIMENSIONS

| Designation                        | Signal                  | Desc                                              | ription      |  |
|------------------------------------|-------------------------|---------------------------------------------------|--------------|--|
| 1, Mounting Hole                   | TS2                     | Ø22mm/Ø25mm                                       |              |  |
| 2. Type                            | SS                      | Knob                                              |              |  |
|                                    | 1                       | 0 1 90°X2                                         | -Position    |  |
|                                    | 2                       | 1 0 2 45°X2                                       | 2 3-Position |  |
| 3. Positions                       | 3                       | 1 0 2 45°X2 3-Position<br>spring return from rig  |              |  |
|                                    | 4                       | 1 0 2 45°X2 3-Position<br>spring return from left |              |  |
|                                    | 5                       | 1 0 2 45°X2 3-Position<br>2-Way spring return     |              |  |
| 4, Lens Color                      | R<br>G<br>B             | Red<br>Green<br>Black                             |              |  |
|                                    |                         | 2-Position                                        | 3-Position   |  |
| 5. Type of contact<br>Block Fitted | A<br>B<br>C<br>2A<br>2B | 1a<br>1b<br>1a1b<br>2a<br>2b                      | 1a 0 1a      |  |