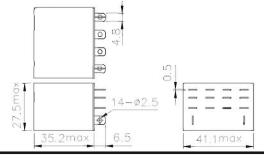

#### Dimensions

Workable with PYF08N Tend's Relay Sockets

TRM4/TRNM4

Circuit diagram

Workable with PYF14N Tend's Relay Sockets

TRL2/TRNL2

Workable with PTF08N Tend's Relay Sockets