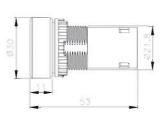

b<br>2a<br>2b             |

TS2BL





# TS2BM



# tend ILLUMINATED PUSH BUTTON



#### MODEL DESIGNATIONS



| Designation      | Signal         | Description                             |
|------------------|----------------|-----------------------------------------|
| 1. Mounting Hole | TS2            | Ø22mm/Ø25mm                             |
| 2. Type          | IF<br>IL<br>IM | Flat Head<br>Long Head<br>Mushroom Head |

#### Designation Signal Description 110VAC LED 1 220VAC LED 2 5 6VAC/DC Incandescent · LED 18VAC/DC Incandescent 3. Voltage 6 7 24VAC/DC Incandescent · LED 30VAC/DC Incandescent 8 9 12VAC/DC Incandescent · LED R Red G Green 4. Lens Color Orange W White BL Blue 5. No.of Contacts Ι Incandescent Fitted LED 6. Type of contact Α 1a Block Fitted В 1b

#### DIMENSIONS











#### DIMENSIONS



#### ■ ILLUMINATED PUSH BUTTON CONTACT BLOCKS

| Туре                   | TN2-A               | TN2-B          |
|------------------------|---------------------|----------------|
| Contact                | 1a                  | 1b             |
| Contact<br>Arrangement | X1 X2<br>0 0<br>3 4 | x <sub>1</sub> |

### tend SELECTOR SWITCH (TS2 Ø22/Ø25)

TS2

#### MODEL DESIGNATIONS



#### DIMENSIONS



| Designation                        | Signal                  | Desc                                              | ription      |  |
|------------------------------------|-------------------------|---------------------------------------------------|--------------|--|
| 1, Mounting Hole                   | TS2                     | Ø22mm/Ø25mm