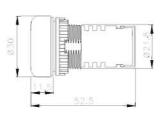

|
|------------------|------------------------|---------------------------------------------------------------------------------------------------------------------------|
| 1, Mounting Hole | TS2                    | Ø22mm/Ø25mm                                                                                                               |
| 2. Туре          | BC<br>BI<br>BCL<br>BIL | Continuous Audible Alarm Intermittent Audible Alarm Continuous Light with Audible Alarm Flashing Light with Audible Alarm |
| 3. Voltage       | 1<br>2<br>7<br>9       | 110VAC<br>220VAC<br>24VAC/DC<br>12VAC/DC                                                                                  |

#### DIMENSIONS







#### TS2BC