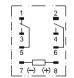

#### **Contact Specification**

| Type    | TRM2/TRNM2 | TRM4/TRNM4 | TRL2/TRL4<br>TRNL2/TRNL4 |  |
|---------|------------|------------|--------------------------|--|
| Rating  | 7A 250VAC  | 5A 250VAC  | 10A 250VAC               |  |
| Voltage | 7A 30VDC   | 5A 30VDC   | 10A 30VDC                |  |

#### ■ MODEL DESIGNATION

| Designation | Signal | Description                    |
|-------------|--------|--------------------------------|
| -100        | TRM    | Narrow Terminal                |
| 1 Tuno      | TRNM   | Narrow Terminal with LED lamps |
| 1.Type      | TRL    | Wide Terminal                  |
|             | TRNL   | Wide Terminal with LED lamps   |
| 2.00=1==1   | 2      | 2A2B                           |
| 2.Contact   | 4      | 4A4B                           |
|             | 6D     | 6VDC                           |
|             | 12D    | 12VDC                          |
|             | 24D    | 24VDC                          |
|             | 48D    | 48VDC                          |
|             | 100D   | 100VDC                         |
| 3. Voltage  | 12A    | 12VAC                          |
|             | 24A    | 24VAC                          |
|             | 110A   | 110VAC                         |
|             | 120A   | 120VAC                         |
|             | 220A   | 220VAC                         |
|             | 240A   | 240VAC                         |
|             | 270A   | 270VAC                         |