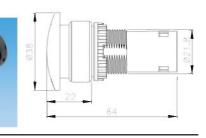

|             | 6.45   |             |

#### DIMENSIONS OF BULB













#### MODEL DESIGNATIONS



#### DIMENSIONS



| Designation                        | Signal                  | Description                              |
|------------------------------------|-------------------------|------------------------------------------|
| 1, Mounting Hole                   | TS2                     | Ø22mm/Ø25mm                              |
| 2. Type                            | BF<br>BL<br>BM          | Flat Head<br>Long Head<br>Mushroom Head  |
| 3. Lens Color                      | R<br>G<br>Y<br>W<br>B   | Red<br>Green<br>Yellow<br>White<br>Black |
| 4. Type of contact<br>Block Fitted | A<br>B<br>C<br>2A<br>2B | 1a<br>1b<br>1a1b<br>2a<br>2b             |

TS2BL





# TS2BM



# tend ILLUMINATED PUSH BUTTON



#### MODEL DESIGNATIONS



| Designation      | Signal         | Description                             |
|------------------|----------------|-----------------------------------------|
| 1. Mounting Hole | TS2            | Ø22mm/Ø25mm                             |
| 2. Type          | IF<br>IL<br>IM | Flat Head<br>Long Head<br>Mushroom Head |

#### Designation Signal Description 110VAC LED 1 220VAC LED 2 5 6VAC/DC Incandescent · LED 18VAC/DC Incandescent 3. Voltage 6 7 24VAC/DC Incandescent · LED 30VAC/DC Incandescent 8 9 12VAC/DC Incandescent · LED R Red G Green 4. Lens Color Orange W White BL Blue 5. No.of Contacts Ι Incandescent Fitted LED 6. Type of contact Α 1a Block Fitted В 1b

#### DIMENSIONS











#### DIMENSIONS



#### ■ ILLUMINATED PUS