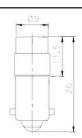

#### DIMENSIONS OF BULB

#### BULB TYPE AND CHARACTERISTICS

BA9S-11X28mm - 1.2W

| Lamp Type    | Signal | Rated Voltage | Signal | Operating Voltage | Rated Current | Color Code  | Signal | Designation |
|--------------|--------|---------------|--------|-------------------|---------------|-------------|--------|-------------|
| A) 28102     |        | 6V AC/DC      | 6      | 6V AC/DC          | 150mA         |             |        |             |
|              |        | 12V AC/DC     | 12     | 12V AC/DC         | 100mA         |             |        |             |
| Incandescent | I      | 18V AC/DC     | 18     | 18V AC/DC         | 66mA          | None        | None   | I - 6       |
|              |        | 24V AC/DC     | 24     | 24V AC/DC         | 50mA          | li I        |        | 200 1/2/2   |
|              |        | 30V AC/DC     | 30     | 30V AC/DC         | 40mA          |             |        |             |
|              |        | 6V AC/DC      | 6      | 6V AC/DC          | 9~13mA        | Ded Die     | 5 D    |             |
|              |        | 12V AC/DC     | 12     | 12V AC/DC         | 9~13mA        | Red Blue    | R BL   |             |
| LED          | L      | 24V AC/DC     | 24     | 24V AC/DC         | 8~13mA        | Green White | G W    | L -110 R    |
|              |        | 110V AC       | 110    | 110V AC           | 3~5mA         | Orange      | 0      |             |
|              |        | 220V AC       | 220    | 220V AC           | 3~5mA         |             | 6.45   |             |