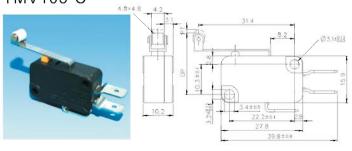

| 4.0mm                      |
| OT Min. | 0.8mm                      | 1.6mm                      | 0.8mm                      | 1.6mm                      | 0.8mm                      | 3.2mm                      | 1.6mm                      |
| MD Max. | 0.5mm                      | 1.5mm                      | 0.6mm                      | 1.5mm                      | 0.6mm                      | 2.8mm                      | 1.5mm                      |
| OP      | 14.7 ±0.5mm                | 15.2±1.2mm                 | 15.2 ±0.5mm                | 20.7±1.2mm                 | 20.7 ±0.6mm                | 15.2 ±2.5mm                | 18.7±1.2mm                 |

#### DIMENSIONS

#### TMV100-C





#### TMV104-C



TMV101-C





TMV105-C



TMV102-C





TMV106-C





#### TMV103-C





#### **I**FEATURE

- UL safety approval.
- Operating power DC 510mW.
- Nominal power DC 900mW&AC1.2VA.
- Either with or without lamp is optional for AC&DC coil.
- Low coil power consumption with high response time.

#### **Contact Specification**

| Type    | TRM2/TRNM2 | TRM4/TRNM4 | TRL2/TRL4<br>TRNL2/TRNL4 |  |
|---------|------------|------------|--------------------------|--|
| Rating  | 7A 250VAC  | 5A 250VAC  | 10A 250VAC               |  |
| Voltage | 7A 30VDC   | 5A 30VDC   | 10A 30VDC                |  |

#### Coil Character

| Coil Type | Voltage (V) | Resistance(Ω)<br>(±10%Pa) | Pick-Up<br>Voltage (V) ≽ | Drop-Out<br>Voltage (V) ≤ |
|-----------|-------------|---------------------------|--------------------------|---------------------------|
|           | 6           | 40