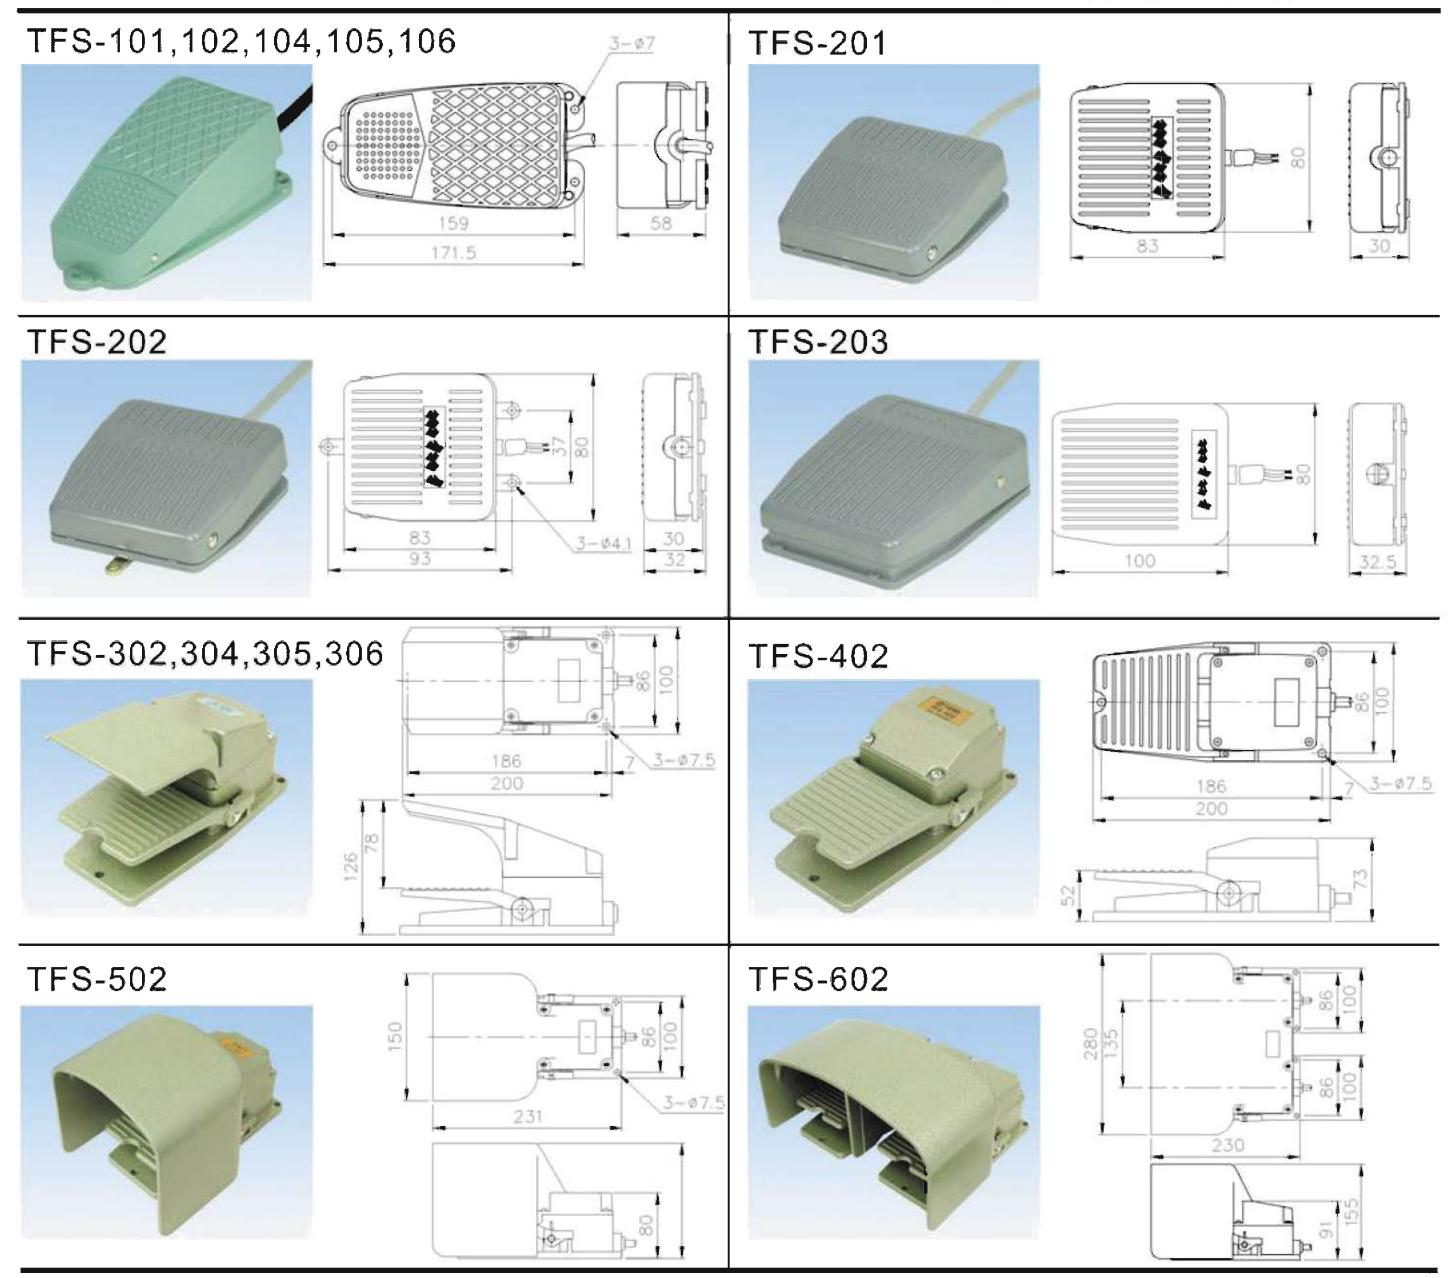

# tend FOOT SWITCH

### FEATURES

| Designation                                 | Туре    | Rating     | Type of Switch Enclosed<br>& contact Arrangement | Cable Type/Length                                                                                                                                                                                                                                                                                                                                                                                                                                                                                                                                                                                                                                                                                                                                                                                                                                                                                                                                                                                                                                                                                                                                                                                                                                                                                                                                                                                                                                                                                                                                                                                                                                                                                                                                                                                                                                                                                                                                                                                                                                                                                                              | Contact             | Actuation<br>Force | Material of Rind |
|---------------------------------------------|---------|------------|--------------------------------------------------|--------------------------------------------------------------------------------------------------------------------------------------------------------------------------------------------------------------------------------------------------------------------------------------------------------------------------------------------------------------------------------------------------------------------------------------------------------------------------------------------------------------------------------------------------------------------------------------------------------------------------------------------------------------------------------------------------------------------------------------------------------------------------------------------------------------------------------------------------------------------------------------------------------------------------------------------------------------------------------------------------------------------------------------------------------------------------------------------------------------------------------------------------------------------------------------------------------------------------------------------------------------------------------------------------------------------------------------------------------------------------------------------------------------------------------------------------------------------------------------------------------------------------------------------------------------------------------------------------------------------------------------------------------------------------------------------------------------------------------------------------------------------------------------------------------------------------------------------------------------------------------------------------------------------------------------------------------------------------------------------------------------------------------------------------------------------------------------------------------------------------------|---------------------|--------------------|------------------|
|                                             | TFS-101 | 10A 250VAC | TMV-10 Micro-Switch Momentary                    | 0.75mm <sup>2</sup> ,3C/0.5m~3m                                                                                                                                                                                                                                                                                                                                                                                                                                                                                                                                                                                                                                                                                                                                                                                                                                                                                                                                                                                                                                                                                                                                                                                                                                                                                                                                                                                                                                                                                                                                                                                                                                                                                                                                                                                                                                                                                                                                                                                                                                                                                                | 1A1B                | 3.5kg              |                  |
| Standard Type                               | TFS-102 | 15A 250VAC | TM1704                                           | 0.75mm <sup>2</sup> ,3C/1.5m~2m                                                                                                                                                                                                                                                                                                                                                                                                                                                                                                                                                                                                                                                                                                                                                                                                                                                                                                                                                                                                                                                                                                                                                                                                                                                                                                                                                                                                                                                                                                                                                                                                                                                                                                                                                                                                                                                                                                                                                                                                                                                                                                | 1A1B                | 3.5kg              |                  |
| Momentary Action                            | TFS-103 | 10A 250VAC | TMV-10 Micro-Switch Momentary 2pcs.              | 0.75mm <sup>2</sup> ,6C/1m2m                                                                                                                                                                                                                                                                                                                                                                                                                                                                                                                                                                                                                                                                                                                                                                                                                                                                                                                                                                                                                                                                                                                                                                                                                                                                                                                                                                                                                                                                                                                                                                                                                                                                                                                                                                                                                                                                                                                                                                                                                                                                                                   | 2A2B                | 3.5kg Plastic      |                  |
|                                             | TFS-104 | 15A 250VAC | TM-1704 * 2                                      | 0.75mm <sup>2</sup> ,6C/1m2m                                                                                                                                                                                                                                                                                                                                                                                                                                                                                                                                                                                                                                                                                                                                                                                                                                                                                                                                                                                                                                                                                                                                                                                                                                                                                                                                                                                                                                                                                                                                                                                                                                                                                                                                                                                                                                                                                                                                                                                                                                                                                                   | 2A2B                | 3.5gk              | cast             |
| Standard Type<br>Alternate Action           | TFS-105 | 6A 250VAC  | TS-105 Push Button Switch Alternate Action       | 0.75mm <sup>2</sup> ,2C/1m, 1.5m2m                                                                                                                                                                                                                                                                                                                                                                                                                                                                                                                                                                                                                                                                                                                                                                                                                                                                                                                                                                                                                                                                                                                                                                                                                                                                                                                                                                                                                                                                                                                                                                                                                                                                                                                                                                                                                                                                                                                                                                                                                                                                                             | PUSH ON<br>PUSH OFF | 3.5kg              |                  |
|                                             | TFS-106 | 6A 250VAC  | Imported Micro-Switch                            | 0.75mm <sup>2</sup> ,3C/1m                                                                                                                                                                                                                                                                                                                                                                                                                                                                                                                                                                                                                                                                                                                                                                                                                                                                                                                                                                                                                                                                                                                                                                                                                                                                                                                                                                                                                                                                                                                                                                                                                                                                                                                                                                                                                                                                                                                                                                                                                                                                                                     | PUSH 1A<br>PUSH 1B  | 3.5kg              |                  |
| Mini Foot Switch<br>Front End Push          | TFS-201 | 10A 250VAC | TABLESO Bloom Countries                          |                                                                                                                                                                                                                                                                                                                                                                                                                                                                                                                                                                                                                                                                                                                                                                                                                                                                                                                                                                                                                                                                                                                                                                                                                                                                                                                                                                                                                                                                                                                                                                                                                                                                                                                                                                                                                                                                                                                                                                                                                                                                                                                                | 1A1B                | 1kg                | Plastics         |
| Front End Push with<br>Metal Mounting Plate | TFS-202 | 10A 250VAC | TMV-10 Micro-Switch                              | 0.5mm <sup>2</sup> ,3c/1m~3m                                                                                                                                                                                                                                                                                                                                                                                                                                                                                                                                                                                                                                                                                                                                                                                                                                                                                                                                                                                                                                                                                                                                                                                                                                                                                                                                                                                                                                                                                                                                                                                                                                                                                                                                                                                                                                                                                                                                                                                                                                                                                                   | 1A1B                | 1kg                |                  |
| Mini Foot Switch                            | TFS-203 | 10A 250VAC | Momentary                                        |                                                                                                                                                                                                                                                                                                                                                                                                                                                                                                                                                                                                                                                                                                                                                                                                                                                                                                                                                                                                                                                                                                                                                                                                                                                                                                                                                                                                                                                                                                                                                                                                                                                                                                                                                                                                                                                                                                                                                                                                                                                                                                                                | 1A1B                | 1kg                |                  |
|                                             | TFS-302 | 15A 250VAC | TM 1704                                          |                                                                                                                                                                                                                                                                                                                                                                                                                                                                                                                                                                                                                                                                                                                                                                                                                                                                                                                                                                                                                                                                                                                                                                                                                                                                                                                                                                                                                                                                                                                                                                                                                                                                                                                                                                                                                                                                                                                                                                                                                                                                                                                                | 1A1B                | 3.5kg              |                  |
| Protective Guard                            | TFS-304 | 15A 250VAC | TM 1704 * 2                                      |                                                                                                                                                                                                                                                                                                                                                                                                                                                                                                                                                                                                                                                                                                                                                                                                                                                                                                                                                                                                                                                                                                                                                                                                                                                                                                                                                                                                                                                                                                                                                                                                                                                                                                                                                                                                                                                                                                                                                                                                                                                                                                                                | 2A2B                | 3.5kg              | 100 NO.010       |
| Foot Switch                                 | TFS-305 | 6A 250VAC  | TS-105 Push Button Switch Alternate Action       |                                                                                                                                                                                                                                                                                                                                                                                                                                                                                                                                                                                                                                                                                                                                                                                                                                                                                                                                                                                                                                                                                                                                                                                                                                                                                                                                                                                                                                                                                                                                                                                                                                                                                                                                                                                                                                                                                                                                                                                                                                                                                                                                | PUSH ON<br>PUSH OFF | 3.5kg              | Plastics         |
|                                             | TFS-306 | 6A 250 VAC | Imported Micro-Switch                            |                                                                                                                                                                                                                                                                                                                                                                                                                                                                                                                                                                                                                                                                                                                                                                                                                                                                                                                                                                                                                                                                                                                                                                                                                                                                                                                                                                                                                                                                                                                                                                                                                                                                                                                                                                                                                                                                                                                                                                                                                                                                                                                                | PUSH 2A<br>PUSH 2B  | 3.5gk              | and              |
|                                             | TFS-402 | 15A 250VAC | TM 1704                                          | Accessory:Cable                                                                                                                                                                                                                                                                                                                                                                                                                                                                                                                                                                                                                                                                                                                                                                                                                                                                                                                                                                                                                                                                                                                                                                                                                                                                                                                                                                                                                                                                                                                                                                                                                                                                                                                                                                                                                                                                                                                                                                                                                                                                                                                | 1A1B                | 3.5kg              | Aluminium cast   |
| Lorgo Typo                                  | TFS-404 | 15A 250VAC | TM 1704 * 2                                      | gland(No Cable)                                                                                                                                                                                                                                                                                                                                                                                                                                                                                                                                                                                                                                                                                                                                                                                                                                                                                                                                                                                                                                                                                                                                                                                                                                                                                                                                                                                                                                                                                                                                                                                                                                                                                                                                                                                                                                                                                                                                                                                                                                                                                                                | 2A2B                | 3.5kg              | Cast             |
| Large Type                                  | TFS-405 | 6A 250VAC  | TS-105 Push Button Switch Alternate Action       | The state of the s | PUSH ON<br>PUSH OFF | 3.5kg              |                  |
|                                             | TFS-406 | 6A 250 VAC | Imported Micro-Switch                            |                                                                                                                                                                                                                                                                                                                                                                                                                                                                                                                                                                                                                                                                                                                                                                                                                                                                                                                                                                                                                                                                                                                                                                                                                                                                                                                                                                                                                                                                                                                                                                                                                                                                                                                                                                                                                                                                                                                                                                                                                                                                                                                                | PUSH 2A<br>PUSH 2B  | 3.5kg              |                  |
| Full Chiefel                                | TFS-502 | 15A 250VAC | TM 1704                                          |                                                                                                                                                                                                                                                                                                                                                                                                                                                                                                                                                                                                                                                                                                                                                                                                                                                                                                                                                                                                                                                                                                                                                                                                                                                                                                                                                                                                                                                                                                                                                                                                                                                                                                                                                                                                                                                                                                                                                                                                                                                                                                                                | 1A1B                | 3kg                | Aluminium        |
| Full Shield                                 | TFS-602 | 15A 250VAC | TM 1704 * 2                                      |                                                                                                                                                                                                                                                                                                                                                                                                                                                                                                                                                                                                                                                                                                                                                                                                                                                                                                                                                                                                                                                                                                                                                                                                                                                                                                                                                                                                                                                                                                                                                                                                                                                                                                                                                                                                                                                                                                                                                                                                                                                                                                                                | 2A2B                | 3.2kg              | cast             |

- ●:Add "R" for waterproof. Available in TFS3 & TFS4.
- •: Add "Z" for aluminium housing. Available in TFS1, TFS3 & TFS4.

 : TFS5 series has TFS-504,TFS-505,TFS-506.Inside Micro-Switch is the same as TFS3 series.