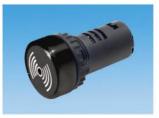

## tend BUZZER BUZZER PILOT LAMP

TS2

- Only Red color for Buzzer Pilot Lamp.
- Only Black color for Buzzer.

#### TS2BC