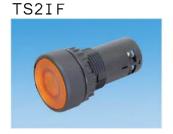

# tend ILLUMINATED PUSH BUTTON

#### MODEL DESIGNATIONS

| Designation      | Signal         | Description                             |
|------------------|----------------|-----------------------------------------|
| 1. Mounting Hole | TS2            | Ø22mm/Ø25mm                             |
| 2. Type          | IF<br>IL<br>IM | Flat Head<br>Long Head<br>Mushroom Head |